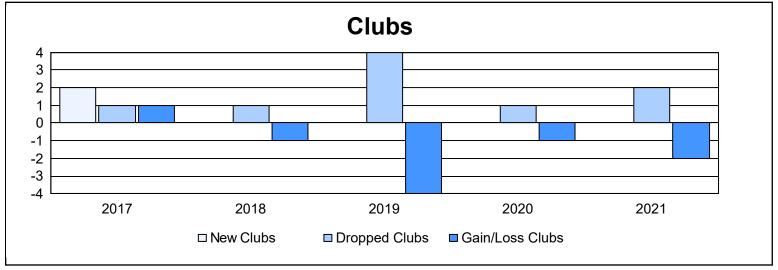

District 31 N As of June 2021 Cumulative

| Year      | New<br>Clubs | Dropped<br>Clubs | Gain/<br>Loss<br>Clubs | New<br>Members | Charter<br>Members | Reinstate<br>Members | Transfer<br>Members | Total<br>Member<br>Added | Total<br>Members<br>Dropped | Gain/<br>Loss<br>Members |
|-----------|--------------|------------------|------------------------|----------------|--------------------|----------------------|---------------------|--------------------------|-----------------------------|--------------------------|
| 2016-2017 | 2            | 1                | 1                      | 187            | 52                 | 7                    | 11                  | 257                      | 180                         | 77                       |
| 2017-2018 | 0            | 1                | -1                     | 98             | 0                  | 1                    | 5                   | 104                      | 232                         | -128                     |
| 2018-2019 | 0            | 4                | -4                     | 111            | 3                  | 8                    | 10                  | 132                      | 193                         | -61                      |
| 2019-2020 | 0            | 1                | -1                     | 66             | 0                  | 3                    | 1                   | 70                       | 163                         | -93                      |
| 2020-2021 | 0            | 2                | -2                     | 76             | 1                  | 19                   | 6                   | 102                      | 133                         | -31                      |
| Average   | 0            | 2                | -1                     | 108            | 11                 | 8                    | 7                   | 133                      | 180                         | -47                      |